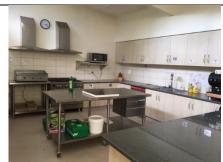

Commercial Kitchen

Fully equipped prep kitchen

Commercial Griddle/hotplate Cooktop/oven, Commercial

Commercial espresso machine

Double door refrigerator

4.7m x 4.4m

dishwasher

Crockery, cutlery