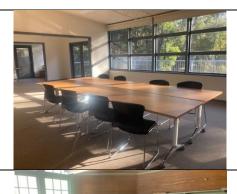

### **Multipurpose Room**

13.4m x 7.2m
Main entrance accessible
Linoleum and carpeted areas
Airconditioning and heating
Access to Deck
Flat panel TV screen
Cables and connectors